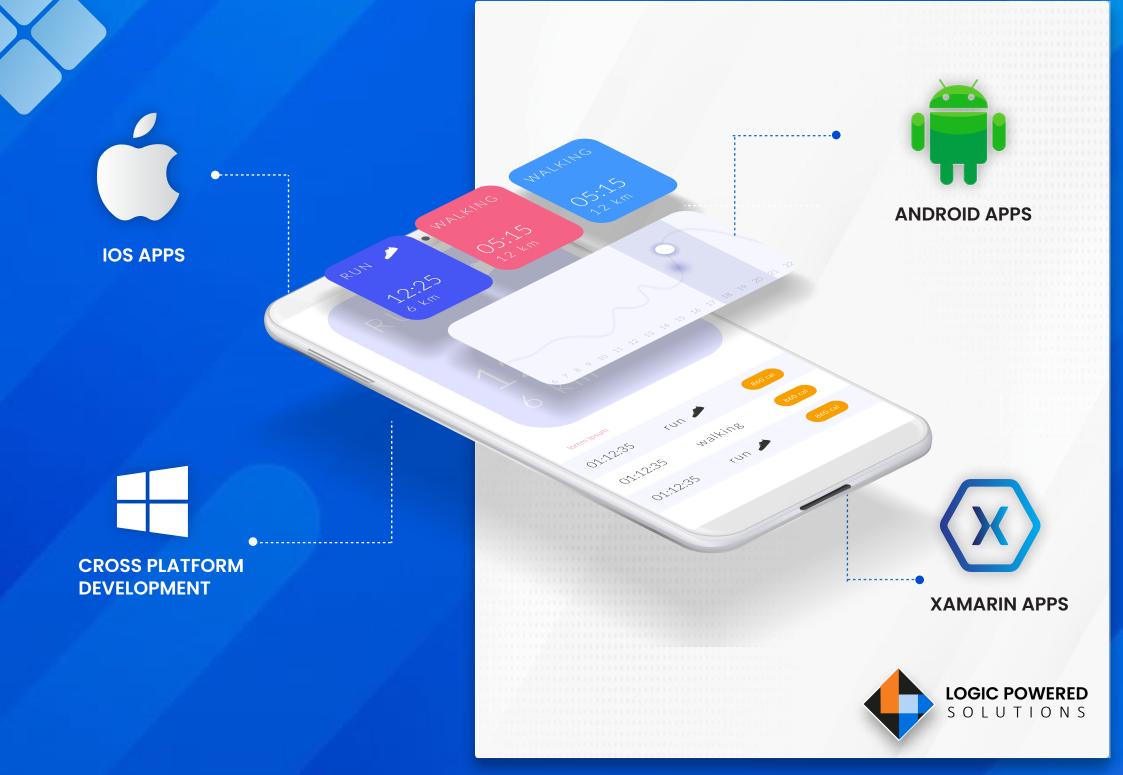

### We offer the following design & development services

By applying Machine learning technology, we are making the world a better place with our productive decision-making. We have worked on number of problems and create systems that are helping our customers to predict future trends. We have worked for Oil & Gas industries, banking sectors and NPL (Natural Language Processing) technology as well.

As customer need for the machine learning technology is growing and so do our expertise in this technology. Our machine learning engineers are helping our customers with self-learning solutions and making their life simpler.

## **MACHINE LEARNING**