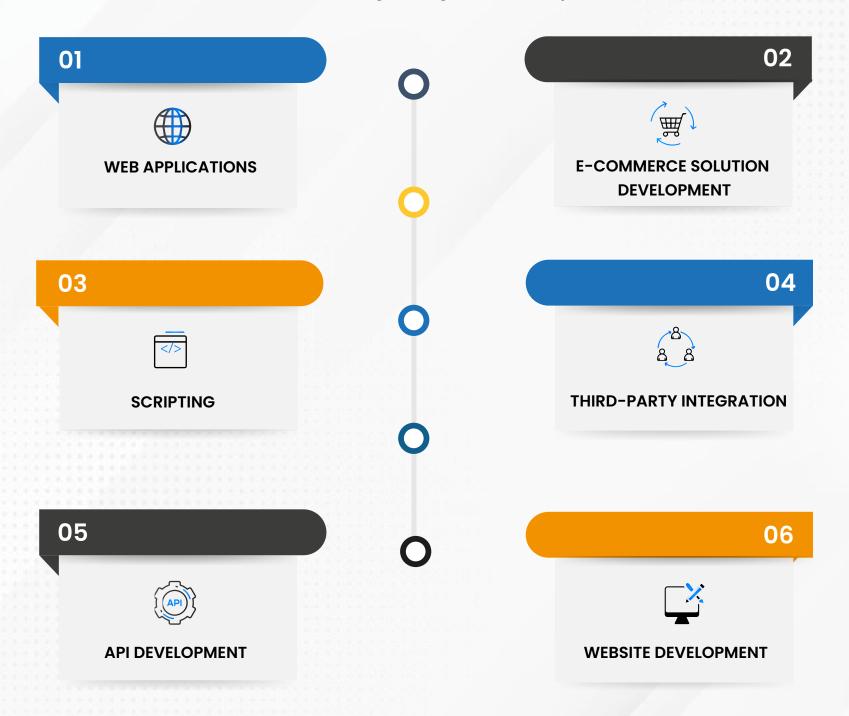

### We offer the following design & development services

By applying Machine learning technology, we are making the world a better place with our productive decision-making. We have worked on number of problems and create systems that are helping our customers to predict future trends. We have worked for Oil & Gas industries, banking sectors and NPL (Natural Language Processing) technology as well.